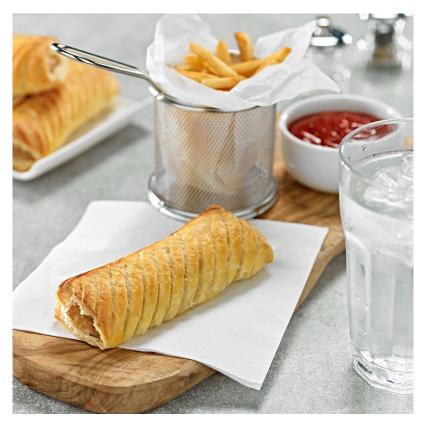

# 6" Sausage Roll

**UNIT:** 60 x 120g

## Description

Seasoned meat and a puff pastry casing with a deep scoring to give a consistent bake and quality. No artificial colourings and no MSG. Suitable for schools, hospitals, pubs, restaurants and cafes.