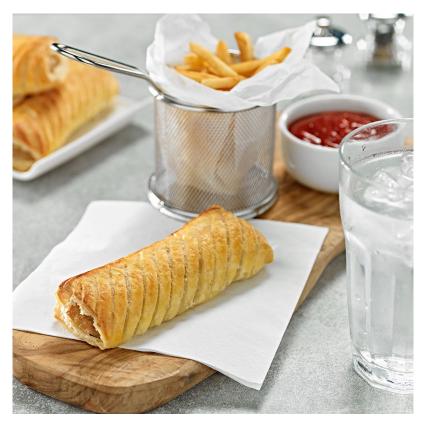

# 6" Sausage Roll

**UNIT:** 60 x 120g

### Description

Seasoned meat and a puff pastry casing with a deep scoring to give a consistent bake and quality. No artificial colourings and no MSG. Suitable for schools, hospitals, pubs, restaurants and cafes.