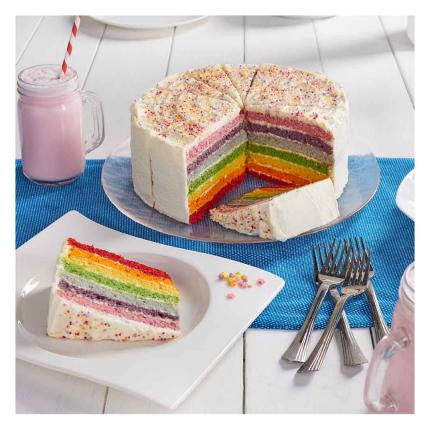

### Description

The CHEF Assured 7-Layer Rainbow Cake is not only visually striking but also a versatile treat for various occasions. This cake features seven layers of multicoloured sponge, with buttercream between each layer, and is finished with multi-coloured sprinkles made from natural concentrates of sweet potato, spirulina, radish, apple, carrot, and hibiscus. Not only is this cake a feast for the eyes, but it also has a light and fluffy texture that will leave customers craving for more.