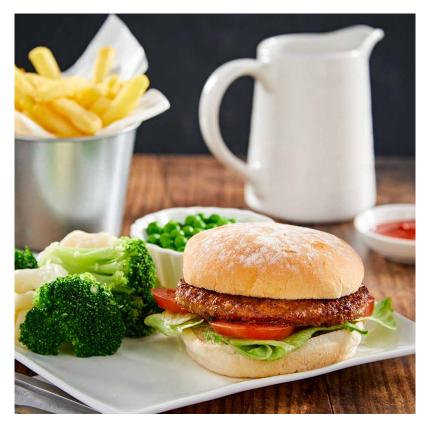

## 80% Beefburger 4oz (Interleaved)

**UNIT:** 48 x 113g

## Description

This product contains a unique blend of ingredients that will tantalise even the most selective of taste buds. Passion, care and attention has gone into developing this new recipe resulting in a delicious flavour, appealing texture and therefore suitable for even the biggest of appetites.

A product that loses little on cooking, retains its moisture and flavour resulting in a juicy, succulent and pleasant eating experience. This product is suitable for restaurants, schools and fast food establishments alike.