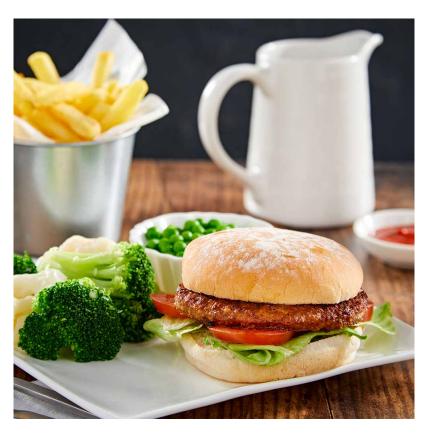

## 80% Beefburger 4oz (IQF Scored)

**UNIT:** 48 x 113g

## Description

This product contains a unique blend of ingredients that will tantalise even the most selective of taste buds. Passion, care and attention has gone into developing this new recipe resulting in a delicious flavour, appealing texture and therefore suitable for even the biggest of appetites.

A product that loses little on cooking, retains its moisture and flavour resulting in a juicy, succulent and pleasant eating experience. This product is suitable for restaurants, schools and fast food establishments alike.