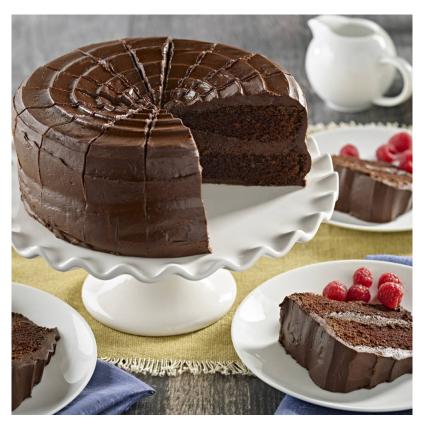

# Alabama Chocolate Fudge Cake

**UNIT:** 1 x 16pp (1.83kg)

# Description

A deliciously moist rich chocolate cake filled and covered with chocolate fudge icing before being hand decorated with a spiral swirl design.