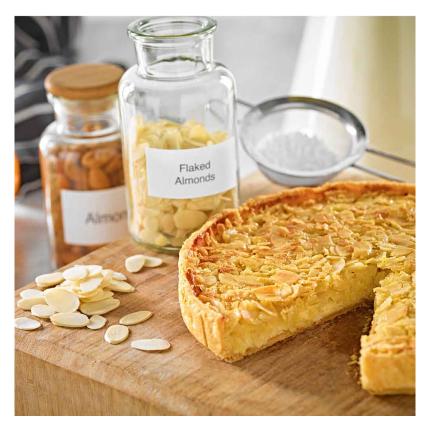

# **Blanched Flaked Almonds**

UNIT: 1 x 1kg

### Description

Blanched flaked almonds great for baking or in Asian Cuisine. Almonds need hot summers and cold winters to produce a good tasty crop. They are a member of the rose family; peaches and apricots are related species.