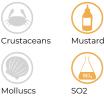

#### Allergens

| Allergens                          |                                                                                                                                                                       |
|------------------------------------|-----------------------------------------------------------------------------------------------------------------------------------------------------------------------|
| Contains Cereal                    | May Contain                                                                                                                                                           |
| Contains Gluten                    | -                                                                                                                                                                     |
| Contains Milk                      | No                                                                                                                                                                    |
| Contains Eggs                      | No                                                                                                                                                                    |
| Contains Peanuts                   | No                                                                                                                                                                    |
| Contains Nuts                      | No                                                                                                                                                                    |
| Contains Crustaceans               | No                                                                                                                                                                    |
| Contains Mustard                   | May Contain                                                                                                                                                           |
| Contains Fish                      | No                                                                                                                                                                    |
| Contains Lupin                     | No                                                                                                                                                                    |
| Contains Sesame                    | No                                                                                                                                                                    |
| Contains Celery                    | No                                                                                                                                                                    |
| -                                  |                                                                                                                                                                       |
| Contains Soya                      | No                                                                                                                                                                    |
| Contains Soya<br>Contains Molluscs | No<br>No                                                                                                                                                              |
|                                    | Contains Gluten<br>Contains Milk<br>Contains Eggs<br>Contains Peanuts<br>Contains Nuts<br>Contains Crustaceans<br>Contains Mustard<br>Contains Fish<br>Contains Lupin |