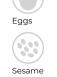

#### Allergens

| Allergens                          |                                                                                                                                                                       |
|------------------------------------|-----------------------------------------------------------------------------------------------------------------------------------------------------------------------|
| Contains Cereal                    | May Contain                                                                                                                                                           |
| Contains Gluten                    | -                                                                                                                                                                     |
| Contains Milk                      | No                                                                                                                                                                    |
| Contains Eggs                      | No                                                                                                                                                                    |
| Contains Peanuts                   | No                                                                                                                                                                    |
| Contains Nuts                      | No                                                                                                                                                                    |
| Contains Crustaceans               | No                                                                                                                                                                    |
| Contains Mustard                   | May Contain                                                                                                                                                           |
| Contains Fish                      | No                                                                                                                                                                    |
| Contains Lupin                     | No                                                                                                                                                                    |
| Contains Sesame                    | No                                                                                                                                                                    |
| Contains Celery                    | No                                                                                                                                                                    |
| -                                  |                                                                                                                                                                       |
| Contains Soya                      | No                                                                                                                                                                    |
| Contains Soya<br>Contains Molluscs | No<br>No                                                                                                                                                              |
|                                    | Contains Gluten<br>Contains Milk<br>Contains Eggs<br>Contains Peanuts<br>Contains Nuts<br>Contains Crustaceans<br>Contains Mustard<br>Contains Fish<br>Contains Lupin |