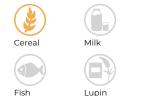

#### Allergens

| Allergens                          |                                                                                                                                                                       |
|------------------------------------|-----------------------------------------------------------------------------------------------------------------------------------------------------------------------|
| Contains Cereal                    | May Contain                                                                                                                                                           |
| Contains Gluten                    | -                                                                                                                                                                     |
| Contains Milk                      | No                                                                                                                                                                    |
| Contains Eggs                      | No                                                                                                                                                                    |
| Contains Peanuts                   | No                                                                                                                                                                    |
| Contains Nuts                      | No                                                                                                                                                                    |
| Contains Crustaceans               | No                                                                                                                                                                    |
| Contains Mustard                   | May Contain                                                                                                                                                           |
| Contains Fish                      | No                                                                                                                                                                    |
| Contains Lupin                     | No                                                                                                                                                                    |
| Contains Sesame                    | No                                                                                                                                                                    |
| Contains Celery                    | No                                                                                                                                                                    |
| -                                  |                                                                                                                                                                       |
| Contains Soya                      | No                                                                                                                                                                    |
| Contains Soya<br>Contains Molluscs | No<br>No                                                                                                                                                              |
|                                    | Contains Gluten<br>Contains Milk<br>Contains Eggs<br>Contains Peanuts<br>Contains Nuts<br>Contains Crustaceans<br>Contains Mustard<br>Contains Fish<br>Contains Lupin |