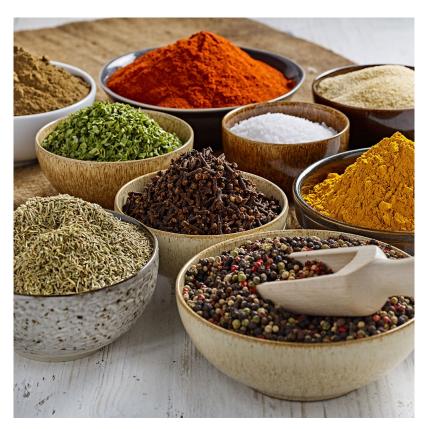

### Description

A uniform blend of ground spices and rubbed herbs, reddish/brown in appearance free flowing granular powder

#### Ingredients

Coriander, salt, turmeric, garlic, thyme, ginger, pimento, parsley, pepper, marjoram.