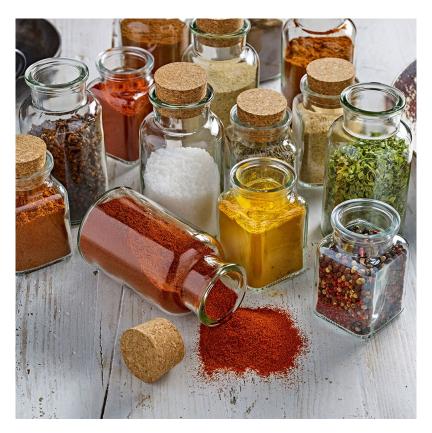

# Chinese Five Spice

**UNIT:** 1 x 500g

### Description

A uniform blend of ground spices, free flowing coarse powder, brown in colour