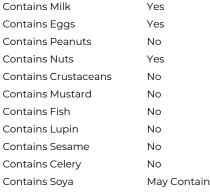

## Allergen Information

Celery

Yes

Molluscs

# Allergens Contains Cereal Contains Gluten Contains Milk

| 3                        |    |
|--------------------------|----|
| Contains Molluscs        | No |
| Contains Sulphur Dioxide | No |