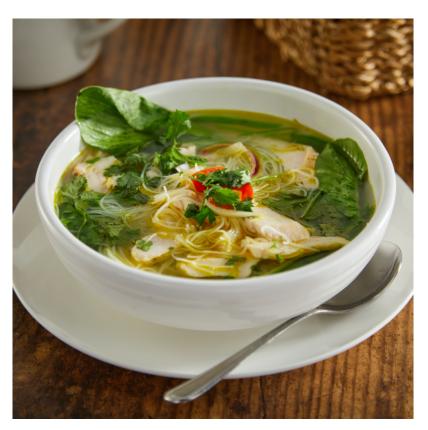

### Description

Chicken bouillon paste, a rich and flavoursome bouillon using quality ingredients. Adds flavour and depth to recipes