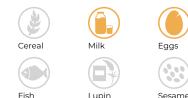

### Allergens

**Contains** Cereal Contains Gluten Contains Milk Contains Eggs **Contains Peanuts Contains Nuts Contains Crustaceans Contains Mustard** Contains Fish **Contains Lupin** Contains Sesame **Contains Celery** Contains Soya **Contains Molluscs** Contains Sulphur Dioxide