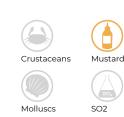

### Allergens

**Contains** Cereal Contains Gluten Contains Milk Contains Eggs **Contains Peanuts Contains Nuts Contains Crustaceans Contains Mustard** Contains Fish **Contains Lupin** Contains Sesame **Contains Celery** Contains Soya **Contains Molluscs** Contains Sulphur Dioxide