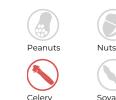

### Allergens

**Contains** Cereal Contains Gluten Contains Milk Contains Eggs **Contains Peanuts Contains Nuts Contains Crustaceans Contains Mustard** Contains Fish **Contains Lupin** Contains Sesame **Contains Celery** Contains Soya **Contains Molluscs** Contains Sulphur Dioxide