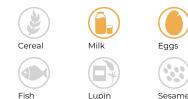

#### Allergens

Contains Cereal Contains Gluten Contains Milk Contains Eggs **Contains Peanuts Contains Nuts Contains Crustaceans Contains Mustard** Contains Fish **Contains Lupin** Contains Sesame **Contains Celery** Contains Soya **Contains Molluscs** Contains Sulphur Dioxide