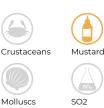

#### Allergens

Contains Cereal Contains Gluten Contains Milk Contains Eggs **Contains Peanuts Contains Nuts Contains Crustaceans Contains Mustard** Contains Fish **Contains Lupin** Contains Sesame **Contains Celery** Contains Soya **Contains Molluscs** Contains Sulphur Dioxide