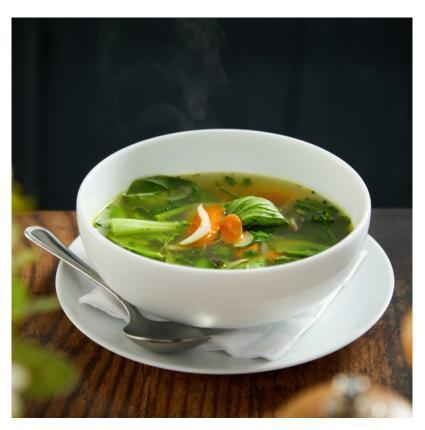

### Description

Vegetable bouillon paste, a rich and flavoursome bouillon using quality ingredients.. Add flavour and depth to recipes