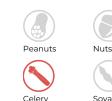

#### Allergens

Contains Cereal Contains Gluten Contains Milk Contains Eggs **Contains Peanuts Contains Nuts Contains Crustaceans Contains Mustard** Contains Fish **Contains Lupin** Contains Sesame **Contains Celery** Contains Soya **Contains Molluscs** Contains Sulphur Dioxide