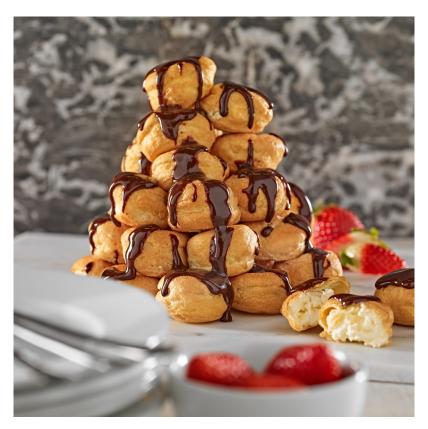

# Cream Filled Profiteroles with Chocolate Sauce

**UNIT:** 3 x 667g + 12 x 62.5g

## Description

A choux pastry filled with a sweetened cream filling.

Provided with three convenient pouches of chocolate sauce to drizzle over and serve!