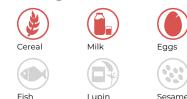

#### Allergens

**Contains** Cereal Yes Contains Gluten Contains Milk Yes Contains Eggs Yes **Contains Peanuts** No **Contains Nuts** May Co **Contains Crustaceans** No Contains Mustard No Contains Fish No **Contains Lupin** No Contains Sesame No **Contains Celery** No Contains Soya Yes **Contains Molluscs** No Contains Sulphur Dioxide No