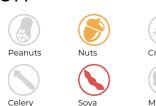

#### Allergens

**Contains** Cereal Yes Contains Gluten Contains Milk Yes Contains Eggs Yes **Contains Peanuts** No **Contains Nuts** May Co **Contains Crustaceans** No Contains Mustard No Contains Fish No **Contains Lupin** No Contains Sesame No **Contains Celery** No Contains Soya Yes **Contains Molluscs** No Contains Sulphur Dioxide No