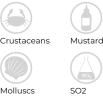

#### Allergens

**Contains** Cereal Yes Contains Gluten Contains Milk Yes Contains Eggs Yes **Contains Peanuts** No **Contains Nuts** May Co **Contains Crustaceans** No Contains Mustard No Contains Fish No **Contains Lupin** No Contains Sesame No **Contains Celery** No Contains Soya Yes **Contains Molluscs** No Contains Sulphur Dioxide No