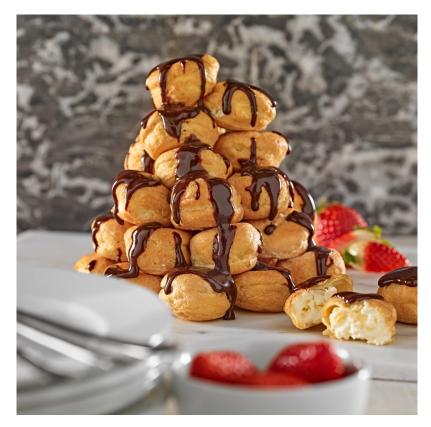

### Description

A choux pastry filled with a sweetened cream filling.

Provided with three convenient pouches of chocolate sauce to drizzle over and serve!