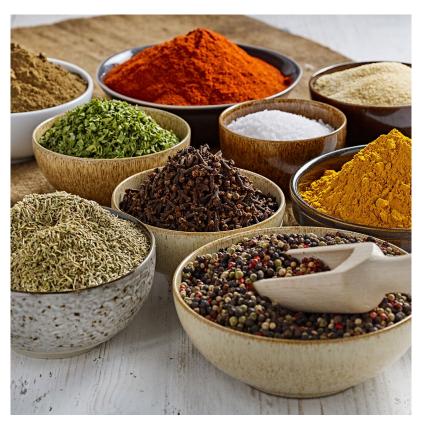

## Description

Crushed chillies are produced from grinding of sun-dried and hand picked clean chilli fruits to flakes and seeds (Capsicum frutescens). Deep orange – red flakes with small creamy/yellow chilli se...