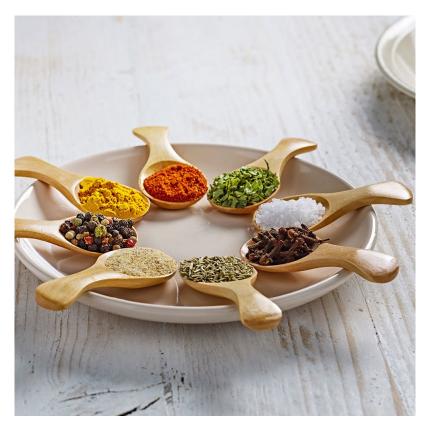

### Description

A uniform blend of ground spices, yellowish brown free flowing granular powder

Over 600 products. 8 product categories. 1 unique brand. Visit us online at www.thewholesalegroup.co.uk

#### Ingredients

Coriander, cumin, pepper black, turmeric, fenugreek, salt, garlic, pimento, cinnamon, fennel, nutmeg, bay, cloves, cardamoms.