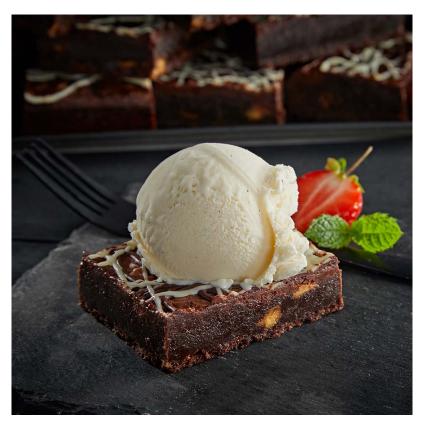

#### Description

Yummy vanilla at its best, a creamy, velvety and indulgent ice cream with Madagascan vanilla pod flecks. Add to your favourite dessert or delicious on its' own.