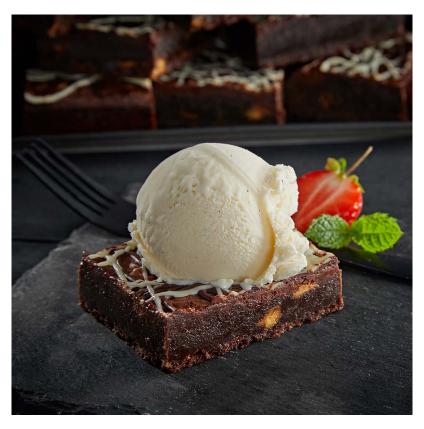

## Description

Yummy vanilla at its best, a creamy, velvety and indulgent ice cream with Madagascan vanilla pod flecks. Add to your favourite dessert or delicious on its' own.

## Ingredients

Water, Double Cream (20%) (MILK), Sugar, Buttermilk Powder (MILK), Dextrose, Whey Powder (MILK), Emulsifier (Mono- and Di-Glycerides of Fatty Acids), Stabilisers (Cellulose, Guar Gum, Locust Bean Gum, Maltodextrin), Madagascan Vanilla Extract (0.5%), Madagascan Spent Vanilla Pods (0.4%), Colours (Annatto Norbixin, Curcumin).