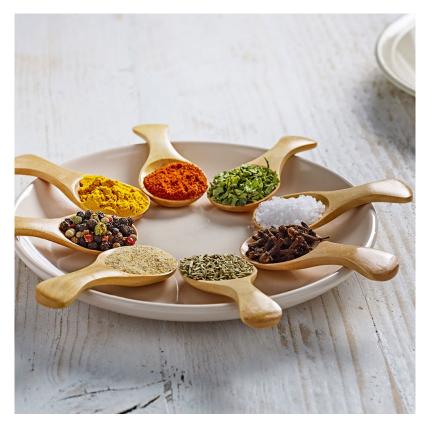

# **Dried Chive Flakes**

**UNIT:** 1 x 150g

### Description

The dried rubbed leaves of chive plant (Allium schoenoprasum) dark to light green in appearance.