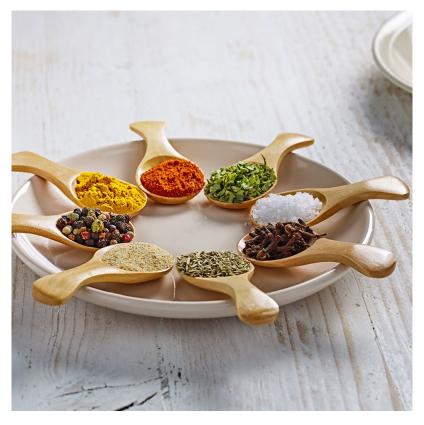

# Description

A pale white powder resulting from the grinding of garlic (Allium sativum).

#### Ingredients

Garlic Powder