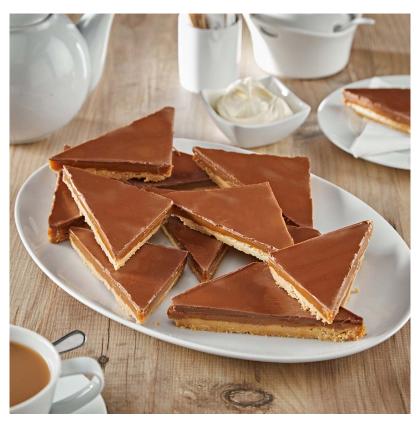

## GF Caramel Shortbread Traybake

**UNIT:** 1 x 12pp (1kg)

#### Description

A decedent gluten-free caramel shortcake baked with a rich all-butter base and topped with a generous layer of perfectly textured caramel. Finished with a layer of Belgian milk chocolate and pre-portioned for convenience.