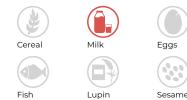

#### Allergens

| Allergens                |
|--------------------------|
| Contains Cereal          |
| Contains Gluten          |
| Contains Milk            |
| Contains Eggs            |
| Contains Peanuts         |
| Contains Nuts            |
| Contains Crustaceans     |
| Contains Mustard         |
| Contains Fish            |
| Contains Lupin           |
| Contains Sesame          |
| Contains Celery          |
| Contains Soya            |
| Contains Molluscs        |
| Contains Sulphur Dioxide |
|                          |