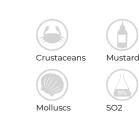

#### Allergens

| Allergens                |
|--------------------------|
| Contains Cereal          |
| Contains Gluten          |
| Contains Milk            |
| Contains Eggs            |
| Contains Peanuts         |
| Contains Nuts            |
| Contains Crustaceans     |
| Contains Mustard         |
| Contains Fish            |
| Contains Lupin           |
| Contains Sesame          |
| Contains Celery          |
| Contains Soya            |
| Contains Molluscs        |
| Contains Sulphur Dioxide |
|                          |