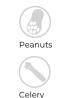

#### Allergens

| Allergens                |
|--------------------------|
| Contains Cereal          |
| Contains Gluten          |
| Contains Milk            |
| Contains Eggs            |
| Contains Peanuts         |
| Contains Nuts            |
| Contains Crustaceans     |
| Contains Mustard         |
| Contains Fish            |
| Contains Lupin           |
| Contains Sesame          |
| Contains Celery          |
| Contains Soya            |
| Contains Molluscs        |
| Contains Sulphur Dioxide |
|                          |