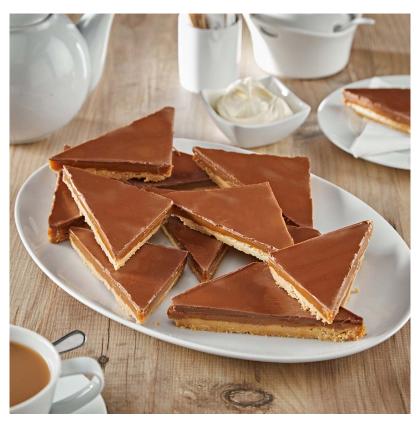

## GF Caramel Shortbread Traybake

**UNIT:** 1 x 12pp (1kg)

### Description

A decedent gluten-free caramel shortcake baked with a rich all-butter base and topped with a generous layer of perfectly textured caramel. Finished with a layer of Belgian milk chocolate and pre-portioned for convenience.