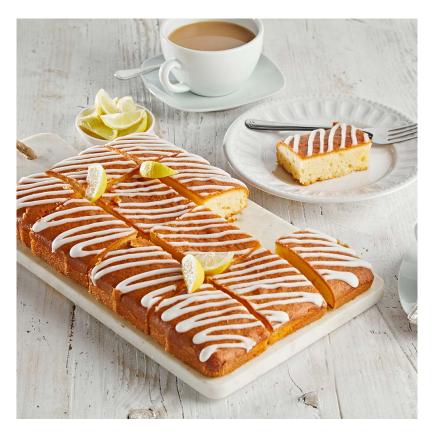

# GF Lemon Drizzle Traybake

**UNIT:** 1 x 12pp (1kg)

### Description

A gluten-free moist lemon sponge soaked with an intense tangy lemon syrup and finished with an irresistible lemon drizzle icing. Perfectly baked and pre-portioned for convenience.