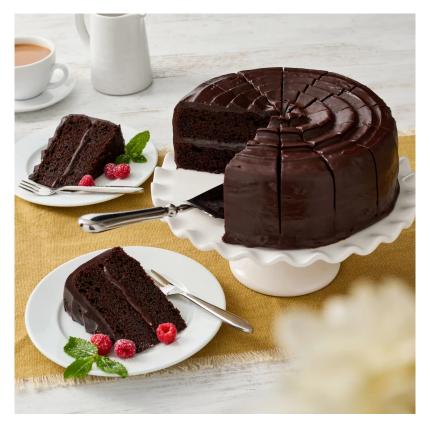

# Gluten Free Alabama Fudge Cake

**UNIT:** 1 x 14pp (2kg)

### Description

A deliciously moist chocolate cake filled and covered with chocolate fudge icing and handdecorated with a spiral

swirl design. An authentic Alabama Chocolate Fudge Cake recipe, enriched with real chocolate.

It was developed to meet the growing demand for gluten- free desserts and made to higher standards with quality ingredients.