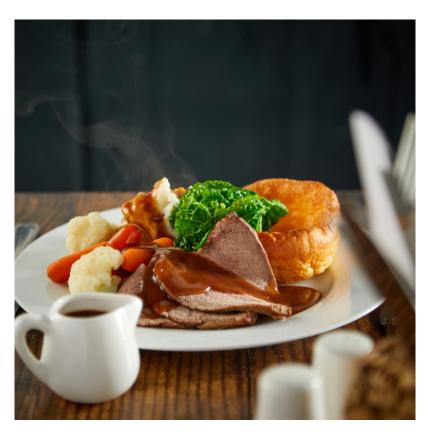

## Description

Classic gravy powder, a rich and flavoursome gravy using quality ingredients. Browns, seasons and thickens.