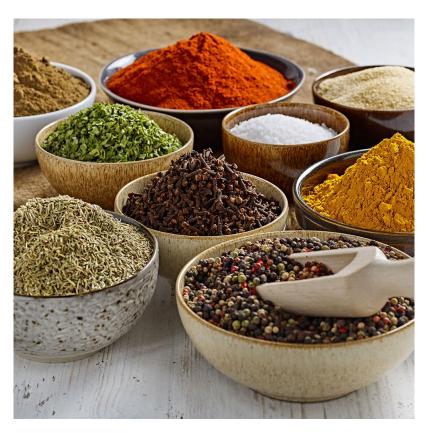

# Ground Black Pepper

**UNIT:** 1 x 600g

### Description

Dark brown/black peppercorns of pipper nigrum, dried and grinded.