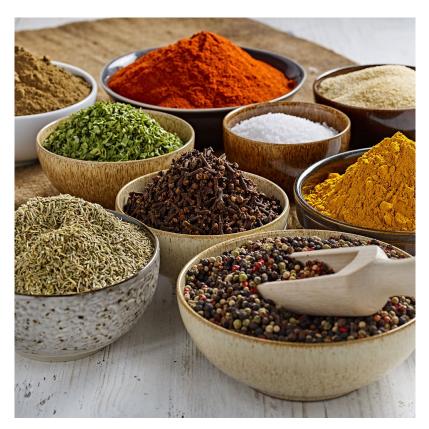

# Ground Mixed Spice

**UNIT:**1 x 500g

### Description

A uniform blend of ground spices, free flowing coarse powder, brown in colour

Over 600 products. 8 product categories. 1 unique brand. Visit us online at www.thewholesalegroup.co.uk

#### Ingredients

Coriander, cinnamon, dill, ginger, nutmeg, clove