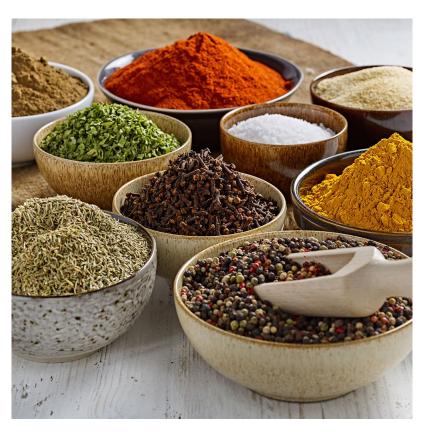

# Description

A uniform blend of ground spices, free flowing coarse powder, brown in colour

#### Ingredients

Coriander, cinnamon, dill, ginger, nutmeg, clove