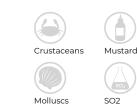

## Allergens

| Contains Cereal          | Yes       |
|--------------------------|-----------|
| Contains Gluten          | -         |
| Contains Milk            | May Conta |
| Contains Eggs            | May Conta |
| Contains Peanuts         | No        |
| Contains Nuts            | No        |
| Contains Crustaceans     | No        |
| Contains Mustard         | No        |
| Contains Fish            | No        |
| Contains Lupin           | No        |
| Contains Sesame          | No        |
| Contains Celery          | Yes       |
| Contains Soya            | Yes       |
| Contains Molluscs        | No        |
| Contains Sulphur Dioxide | <10mg     |
|                          |           |