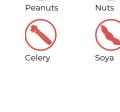

## Allergens

| Contains Cereal          | Yes       |
|--------------------------|-----------|
| Contains Gluten          | -         |
| Contains Milk            | May Conta |
| Contains Eggs            | May Conta |
| Contains Peanuts         | No        |
| Contains Nuts            | No        |
| Contains Crustaceans     | No        |
| Contains Mustard         | No        |
| Contains Fish            | No        |
| Contains Lupin           | No        |
| Contains Sesame          | No        |
| Contains Celery          | Yes       |
| Contains Soya            | Yes       |
| Contains Molluscs        | No        |
| Contains Sulphur Dioxide | <10mg     |
|                          |           |