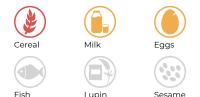

## Allergens

| Contains Cereal          | Yes       |
|--------------------------|-----------|
| Contains Gluten          | -         |
| Contains Milk            | May Conta |
| Contains Eggs            | May Conta |
| Contains Peanuts         | No        |
| Contains Nuts            | No        |
| Contains Crustaceans     | No        |
| Contains Mustard         | No        |
| Contains Fish            | No        |
| Contains Lupin           | No        |
| Contains Sesame          | No        |
| Contains Celery          | Yes       |
| Contains Soya            | Yes       |
| Contains Molluscs        | No        |
| Contains Sulphur Dioxide | <10mg     |
|                          |           |