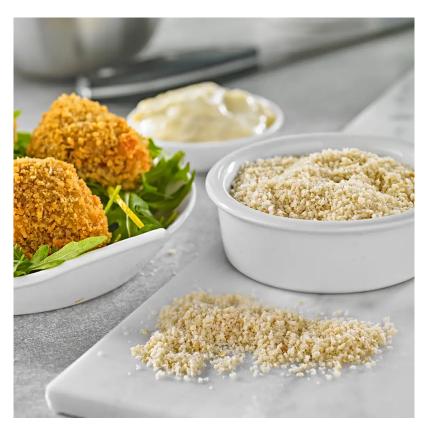

# Japanese Style Panko Breadcrumbs

UNIT: 1 x 1kg

### Description

Light and crispy, these Japanese-style panko breadcrumbs add a crunchy texture to fried and baked dishes. Their coarse texture absorbs less oil, making them ideal for coating meats, vegetables, and seafood.