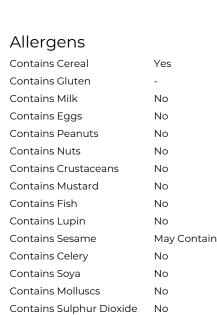

# ASSURED

Crustaceans

Molluscs

Mustard

502

## Allergen Information

Peanuts

Celery

Nuts