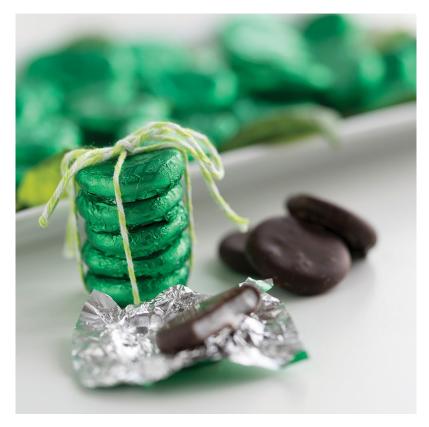

# Mint Cremes

UNIT: 1 x 1kg

## Description

Our Dark Chocolate Mint Creams bulk box contains approx 120 delicious mint flavoured fondant centres, enrobed in a delicious signature dark chocolate, attractively wrapped in a green lace foil. Made using only natural ingredients, our Dark Chocolate Mint Creams are ideal for catering, hospitality, parties, celebrations or any other occasion!