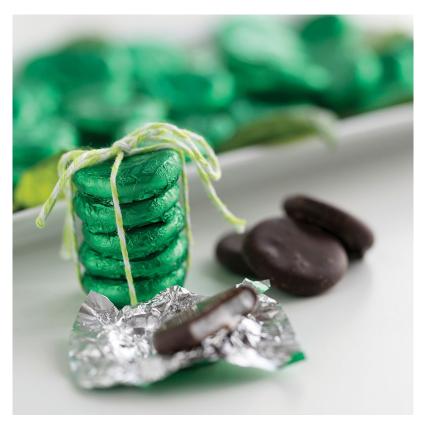

# Mint Cremes

UNIT: 1 x 1kg

## Description

Our Dark Chocolate Mint Creams bulk box contains approx 120 delicious mint flavoured fondant centres, enrobed in a delicious signature dark chocolate, attractively wrapped in a green lace foil. Made using only natural ingredients, our Dark Chocolate Mint Creams are ideal for catering, hospitality, parties, celebrations or any other occasion!