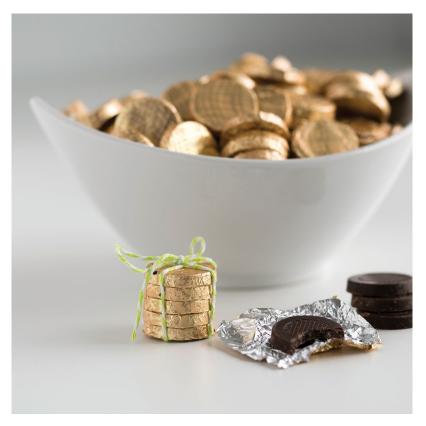

### Description

Our Dark Chocolate Mint Crisps bulk box contains approx 155 pieces made from our delicious signature dark chocolate, attractively wrapped in a gold lace foil. Made using only natural ingredients, our chocolate pieces are ideal for catering, hospitality, parties, celebrations or any other occasion!

#### Ingredients

Dark chocolate 78% (cocoa mass, sugar, cocoa butter, emulsifier SOYA Lecithin), Sugar 21.7 %, Peppermint Oil. Dark Chocolate contains cocoa solids 55% minimum.