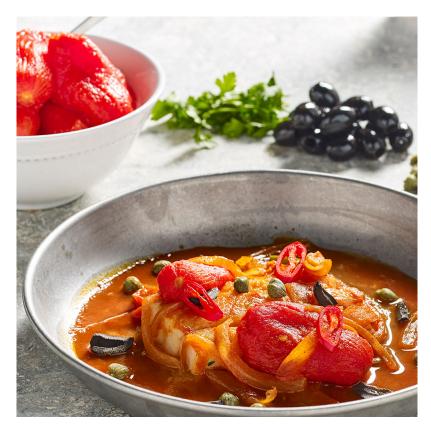

# Description

Sweet Italian plum tomatoes, the ideal ingredient for recipes which call for whole tomatoes, sourced directly from the Campania region in Italy. The tomatoes are peeled, blanched and supplied in a juicy tomato sauce ready for you to add your chosen flavours to.

# Ingredients

Tomatoes, Tomato Juice, Acidity Regulator: Citric Acid