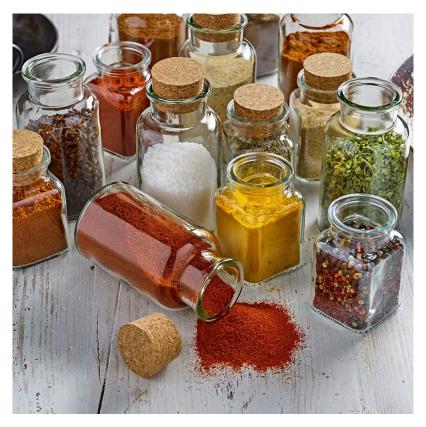

# Piri Piri

**UNIT:** 1 x 550g

## Description

A blend of ground and rubbed spices and herbs.

#### Ingredients

Chilli, onion, garlic, pepper, salt, pimento, bay, coriander, paprika, oregano, basil, tarragon