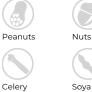

#### Allergens

| Allergens                |    |
|--------------------------|----|
| Contains Cereal          | No |
| Contains Gluten          | -  |
| Contains Milk            | No |
| Contains Eggs            | No |
| Contains Peanuts         | No |
| Contains Nuts            | No |
| Contains Crustaceans     | No |
| Contains Mustard         | No |
| Contains Fish            | No |
| Contains Lupin           | No |
| Contains Sesame          | No |
| Contains Celery          | No |
| Contains Soya            | No |
| Contains Molluscs        | No |
| Contains Sulphur Dioxide | No |
|                          |    |