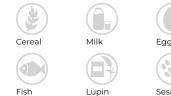

#### Allergens

| Allergens                |    |
|--------------------------|----|
| Contains Cereal          | No |
| Contains Gluten          | -  |
| Contains Milk            | No |
| Contains Eggs            | No |
| Contains Peanuts         | No |
| Contains Nuts            | No |
| Contains Crustaceans     | No |
| Contains Mustard         | No |
| Contains Fish            | No |
| Contains Lupin           | No |
| Contains Sesame          | No |
| Contains Celery          | No |
| Contains Soya            | No |
| Contains Molluscs        | No |
| Contains Sulphur Dioxide | No |
|                          |    |