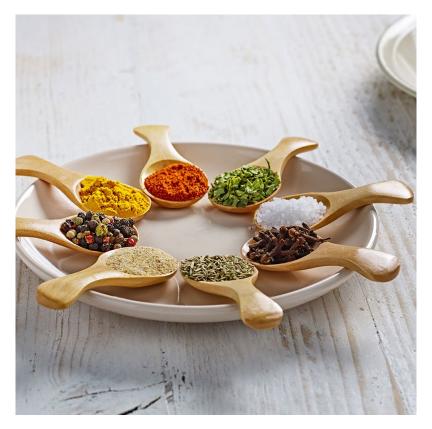

# Rubbed Oregano

**UNIT:** 1 x 150g

### Description

A dull green mixture of rubbed leaves resulting from the drying and rubbing of oregano (Origanum vulgare).

#### Ingredients

Oregano