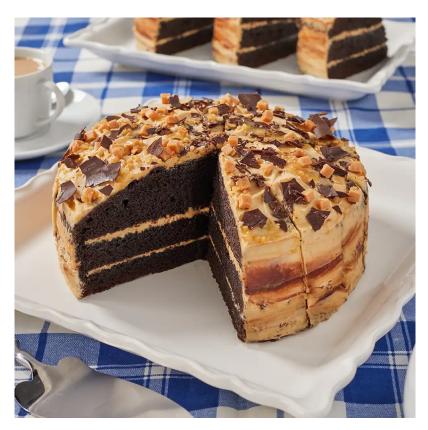

# Salted Caramel & Chocolate Cake

UNIT: 1 x 16pp (1.65kg)

## Description

The CHEF Assured Salted Caramel & Chocolate Cake features three chocolate sponges filled and covered with salted caramel buttercream and chocolate ganache, topped with fudge pieces, chocolate shavings, and toffee sauce.