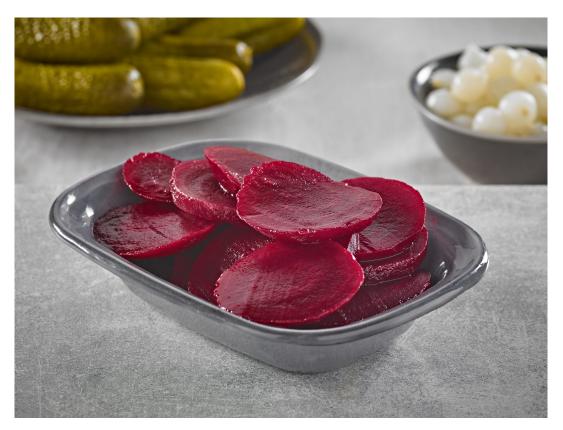

# Sliced Beetroot in Vinegar

**UNIT:** 1 x 2.25Kg

### Description

Beetroot gently cooked until tender, sliced and pickled in vinegar for a full, earthy flavour, and firm bite.