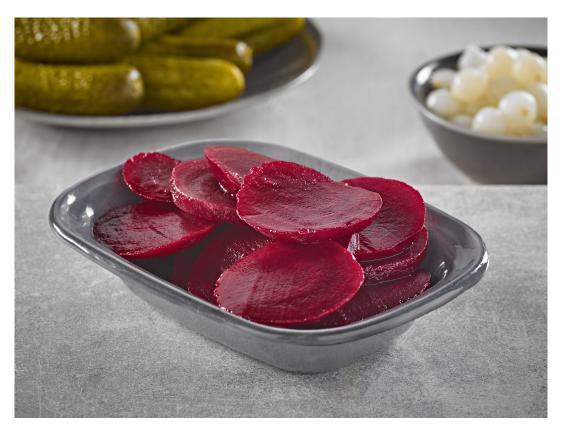

## Sliced Beetroot in Vinegar

**UNIT:** 1 x 2.25Kg

### Description

Beetroot gently cooked until tender, sliced and pickled in vinegar for a full, earthy flavour, and firm bite.