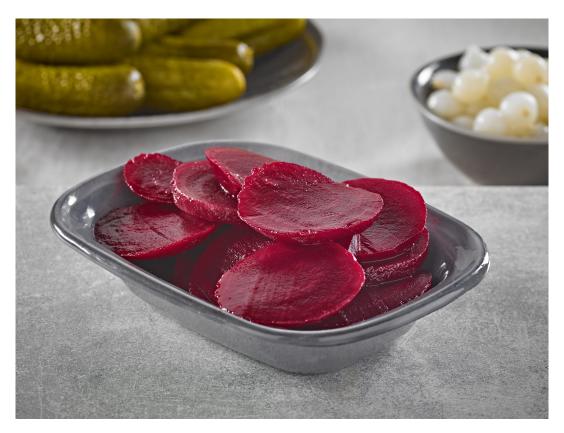

# Sliced Beetroot in Vinegar

**UNIT:** 1 x 2.25Kg

## Description

Beetroot gently cooked until tender, sliced and pickled in vinegar for a full, earthy flavour, and firm bite.