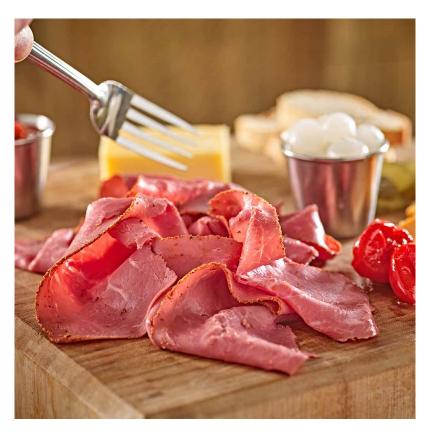

# Sliced Cooked Beef Pastrami

**UNIT:** 1 x 500g

# Description

Cured and cooked beef pastrami with a peppery, seasoned coating. Sliced and packed in heat sealed plastic tray with clear film.

Keep refrigerated at 0 - 5 C. Use within 3 days of opening and do not exceed use by date.