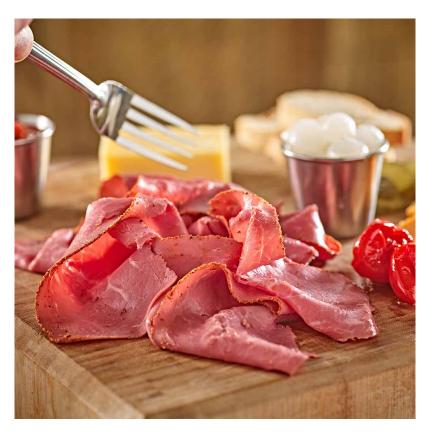

# Sliced Cooked Beef Pastrami

**UNIT:** 1 x 500g

### Description

Cured and cooked beef pastrami with a peppery, seasoned coating. Sliced and packed in heat sealed plastic tray with clear film.

Keep refrigerated at 0 - 5 C. Use within 3 days of opening and do not exceed use by date.