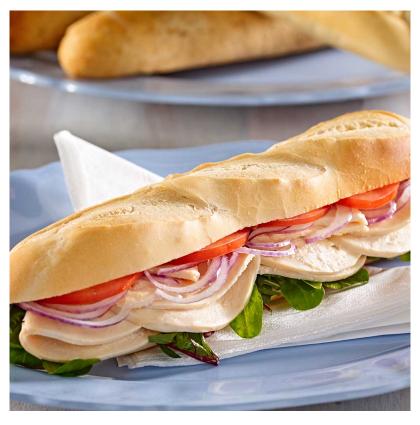

# Sliced Cooked Chicken

**UNIT:** 1 x 500g

# Description

The chicken formed is from selected cuts of chicken and is then sliced and packed in heat sealed plastic tray with clear a film.

Product is gas flushed for ease and convenience - allows for easy separation of the slices. Keep refrigerated at 0 - 5 C. Use within 3 days of opening and do not exceed use by date.