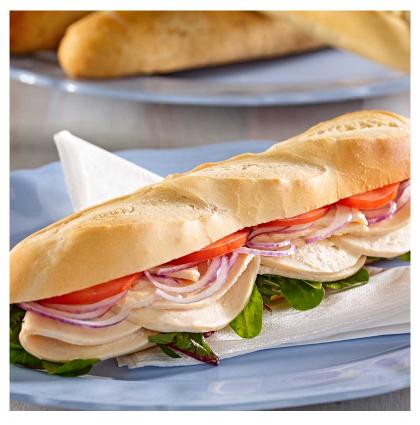

# Sliced Cooked Chicken

**UNIT:** 1 x 500g

### Description

The chicken formed is from selected cuts of chicken and is then sliced and packed in heat sealed plastic tray with clear a film.

Product is gas flushed for ease and convenience - allows for easy separation of the slices. Keep refrigerated at 0 - 5 C. Use within 3 days of opening and do not exceed use by date.