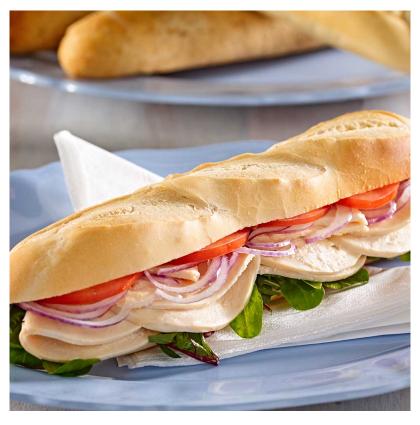

# Sliced Cooked Chicken

**UNIT:** 1 x 500g

## Description

The chicken formed is from selected cuts of chicken and is then sliced and packed in heat sealed plastic tray with clear a film.

Product is gas flushed for ease and convenience - allows for easy separation of the slices. Keep refrigerated at 0 - 5 C. Use within 3 days of opening and do not exceed use by date.