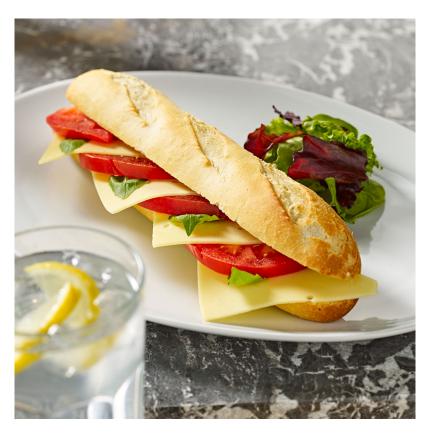

# Sliced White Mature Cheddar 1kg

**UNIT:** Per kg

## Description

This sliced mature cheddar offers a rich, full taste and smooth texture, perfect for sandwiches, burgers, and melts. Pre-sliced for speed and portion control, it's ideal for busy kitchens needing consistent quality.